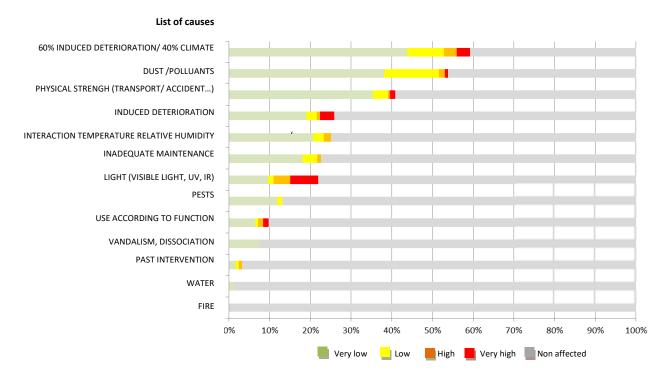

#### **RESULTS:**

**Physical forces** 

-1500 Total number of inventoried work →93 objects in the EPICO sample (confidence level = 95%; margin of error 10%)
-23 selected Rooms → 14 Zones
-548 damage causes founded
-3 major causes: 60% Inherent degradation-40% climate, Dust-Polluants,

## **RANKING:** alteration cause impact (objects affected by causes + scale of damage):